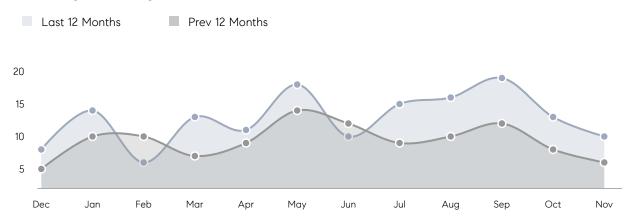

es         | AVERAGE DOM        | 43        | 38        | 13%      |
|                | % OF ASKING PRICE  | 102%      | 102%      |          |
|                | AVERAGE SOLD PRICE | \$509,750 | \$533,047 | -4%      |
|                | # OF CONTRACTS     | 9         | 7         | 29%      |
|                | NEW LISTINGS       | 9         | 5         | 80%      |
| Condo/Co-op/TH | AVERAGE DOM        | -         | 17        | -        |
|                | % OF ASKING PRICE  | -         | 100%      |          |
|                | AVERAGE SOLD PRICE | -         | \$650,000 | -        |
|                | # OF CONTRACTS     | 0         | 0         | 0%       |
|                | NEW LISTINGS       | 0         | 0         | 0%       |

# Maywood

#### NOVEMBER 2021

#### Monthly Inventory



### Contracts By Price Range



### Listings By Price Range



COMPASS

 $\sim$   $\sim$   $\sim$   $\sim$   $\sim$ / / / / / / / //// | | | | | / ------

Compass makes no representations or warranties, express or implied, with respect to future market conditions or prices of residential product at the time the subject property or any competitive property is complete and ready for occupancy or with respect to any report, study, finding, recommendation or other information provided by Compass herein. Moreover, no warranty, express or implied, is made or should be assumed regarding the accuracy, adequacy, completeness, legality, reliability, merchantability or fitness for a particular purpose of any information, in part or whole, contained herein. All material is presented with the underst