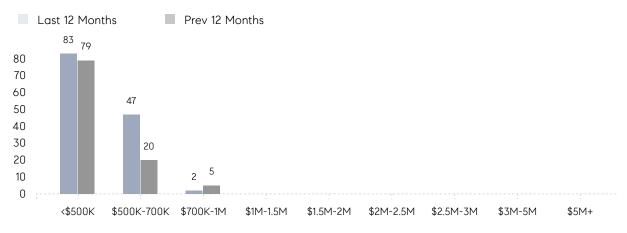

| 43        | 38        | 13%      |
|                | % OF ASKING PRICE  | 102%      | 102%      |          |
|                | AVERAGE SOLD PRICE | \$509,750 | \$533,047 | -4%      |
|                | # OF CONTRACTS     | 9         | 7         | 29%      |
|                | NEW LISTINGS       | 9         | 5         | 80%      |
| Condo/Co-op/TH | AVERAGE DOM        | -         | 17        | -        |
|                | % OF ASKING PRICE  | -         | 100%      |          |
|                | AVERAGE SOLD PRICE | -         | \$650,000 | -        |
|                | # OF CONTRACTS     | 0         | 0         | 0%       |
|                | NEW LISTINGS       | 0         | 0         | 0%       |

# Maywood

#### NOVEMBER 2021

#### Monthly Inventory



### Contracts By Price Range



### Listings By Price Range



COMPASS

 $\sim$   $\sim$   $\sim$   $\sim$   $\sim$ / / / / / / / //// | | | | | / ------

Compass makes no representations or warranties, express or implied, with respect to future market conditions or prices of residential product at the time the subject property or any competitive property is complete and ready for occupancy or with respect to any report, study, finding, recommendation or other information provided by Compass herein. Moreover, no warranty, express or implied, is made or should be assumed regarding the accuracy, adequacy, completeness, legality, reliability, merchantability or fitness for a particular purpose of any information, in part or whole, contained herein. All material is presented with the understanding that Compass shall not be